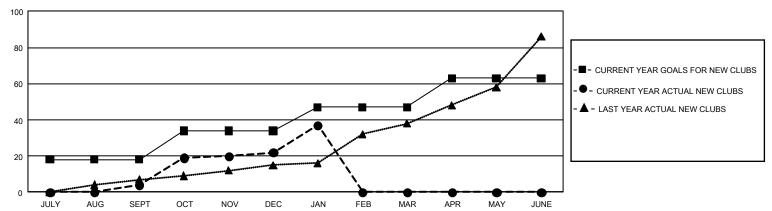

## GMT Constitutional Area 3, Group B

**GMT**: OPEN

REPORT DOES NOT INCLUDE CLUBS IN UNDISTRICTED AREAS.

| Clubs                                                       |                      |                    |                   | Members                                                     |                                  |                            |                                                    |  |
|-------------------------------------------------------------|----------------------|--------------------|-------------------|-------------------------------------------------------------|----------------------------------|----------------------------|----------------------------------------------------|--|
|                                                             | RESULTS FOR          | R 2019-2020        |                   | RESULTS FOR 2019-2020                                       |                                  |                            |                                                    |  |
| QUARTER                                                     | NEW CLUB GOAL        | NEW CLUBS          | DROPPED CLUBS     | QUARTER MEME                                                | BER GROWTH NET<br>GOAL           | MEMBER GROWTH<br>ACTUAL    | DROPPED<br>MEMBERS ACTUAL<br>(including transfers) |  |
| JULY/AUG/SEPT<br>OCT/NOV/DEC<br>JAN/FEB/MAR<br>APR/MAY/JUNE | 54<br>48<br>39<br>48 | 4<br>18<br>15<br>0 | 1<br>13<br>1<br>0 | JULY/AUG/SEPT<br>OCT/NOV/DEC<br>JAN/FEB/MAR<br>APR/MAY/JUNE | 1,500<br>2,313<br>2,481<br>2,427 | 1,402<br>1,605<br>625<br>0 | 1,070<br>1,039<br>119<br>0                         |  |

## GOALS AND ACTUAL NEW CLUBS CUMULATIVE