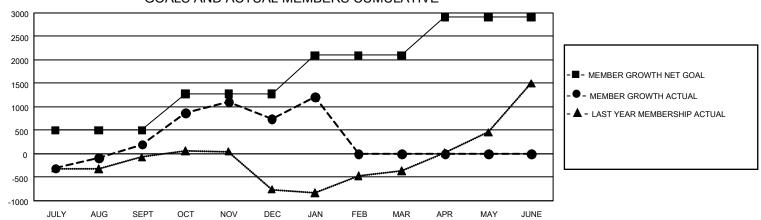

## GMT Constitutional Area 3, Group B

**GMT**: OPEN

REPORT DOES NOT INCLUDE CLUBS IN UNDISTRICTED AREAS.

| Clubs                                                       |                      |                    |                   | Members                                                     |                                  |                            |                                                    |  |
|-------------------------------------------------------------|----------------------|--------------------|-------------------|-------------------------------------------------------------|----------------------------------|----------------------------|----------------------------------------------------|--|
|                                                             | RESULTS FOR          | R 2019-2020        |                   | RESULTS FOR 2019-2020                                       |                                  |                            |                                                    |  |
| QUARTER                                                     | NEW CLUB GOAL        | NEW CLUBS          | DROPPED CLUBS     | QUARTER MEME                                                | BER GROWTH NET<br>GOAL           | MEMBER GROWTH<br>ACTUAL    | DROPPED<br>MEMBERS ACTUAL<br>(including transfers) |  |
| JULY/AUG/SEPT<br>OCT/NOV/DEC<br>JAN/FEB/MAR<br>APR/MAY/JUNE | 54<br>48<br>39<br>48 | 4<br>18<br>15<br>0 | 1<br>13<br>1<br>0 | JULY/AUG/SEPT<br>OCT/NOV/DEC<br>JAN/FEB/MAR<br>APR/MAY/JUNE | 1,500<br>2,313<br>2,481<br>2,427 | 1,402<br>1,605<br>625<br>0 | 1,070<br>1,039<br>119<br>0                         |  |

## GOALS AND ACTUAL MEMBERS CUMULATIVE

| DROPPED CLUBS: 15  |       | 620 CLUBS OF 1,335 ADDED 1 OR<br>MORE NEW MEMBERS | GENDER DISTRIBUTION  MALE 17,403 (42.36%) |                 |        |
|--------------------|-------|---------------------------------------------------|-------------------------------------------|-----------------|--------|
| DROPPED MEMBERS    |       |                                                   | FEMALE                                    | 23,677 (57.64%) |        |
| DECEASED           | 137   | CLICK HERE FOR CUMULATIVE                         | TOTAL FAMILY UNIT MEMBERS                 |                 | 12,049 |
| CLUB CANCELLED 264 |       | MEMBERSHIP DATA                                   |                                           |                 | 7 000  |
| OTHER              | 1,827 |                                                   | FAMILY MEMBERS PAYING HALF DUES           |                 | 7,208  |
| TOTAL              | 2,228 |                                                   |                                           |                 |        |